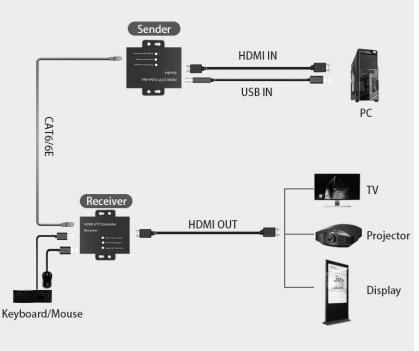

## **HAYDON**

This HDMI Extender includes - transmitter unit (TX) and a receiver unit(RX), working as a pair. It allows transmission and extension of uncompressed full HD 1080p@60Hz HDMI signal via CAT5e and CAT6/6A/7 network cable, the transmission distance is up to 60 meters using CAT6E and 40m using CAT5e cable with zero latency. At the same time, the signal is stable, and the built-in EDID greatly improves the compatibility of the device. It supports keyboard & mouse remote control, also it supports POC to power the sender (Connect the power supply to the transmitter, each unit will power up, as the unit powers through the network cable).

- Uncompressed transmits HDMI video and audio signals up to 60M over a single CAT6 cable, 40m over CAT5e
- Supports video resolution up to 1920\*1080@60Hz, 3D signal
- Supports keyboard and mouse remote control
- Built-in EDID function, so you can match display devices
- Support POC unilateral power supply, need 1pc 5V power to TX
- Compliance with HDMI 1.3 and HDCP 1.2 standard
- Ethernet cables with a standard IEEE 568b connection, convenient installation
- High compatibility, can auto-match source and display device
- Built-in automatic adjustment system, making the image smooth, clear and stable;