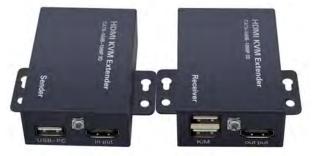

## **HAYDON**

This HDMI Extender includes - transmitter unit (TX) and a receiver unit(RX), working as a pair. It allows transmission and extension of uncompressed full HD 1080p@60Hz HDMI signal via CAT5e and CAT6/6A/7 network cable, the transmission distance is up to 60 meters using CAT6E and 40m using CAT5e cable with zero latency. At the same time, the signal is stable, and the built-in EDID greatly improves the compatibility of the device. It supports keyboard & mouse remote control, also it supports POC to power the sender (Connect the power supply to the transmitter, each unit will power up, as the unit powers through the network cable).

- Uncompressed transmits HDMI video and audio signals up to 60M over a single CAT6 cable, 40m over CAT5e
- Supports video resolution up to 1920\*1080@60Hz, 3D signal
- Supports keyboard and mouse remote control
- Built-in EDID function, so you can match display devices
- Support POC unilateral power supply, need 1pc 5V power to TX
- Compliance with HDMI 1.3 and HDCP 1.2 standard
- Ethernet cables with a standard IEEE 568b connection, convenient installation
- High compatibility, can auto-match source and display device
- Built-in automatic adjustment system, making the image smooth, clear and stable;