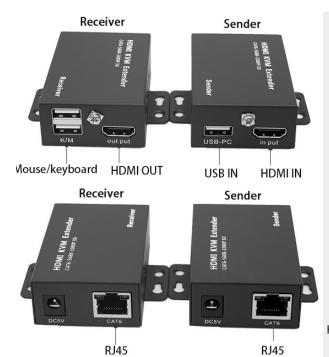

## **HAYDON**

This HDMI Extender includes - transmitter unit (TX) and a receiver unit(RX), working as a pair. It allows transmission and extension of uncompressed full HD 1080p@60Hz HDMI signal via CAT5e and CAT6/6A/7 network cable, the transmission distance is up to 60 meters using CAT6E and 40m using CAT5e cable with zero latency. At the same time, the signal is stable, and the built-in EDID greatly improves the compatibility of the device. It supports keyboard & mouse remote control, also it supports POC to power the sender (Connect the power supply to the transmitter, each unit will power up, as the unit powers through the network cable).

- Uncompressed transmits HDMI video and audio signals up to 60M over a single CAT6 cable, 40m over CAT5e
- Supports video resolution up to 1920\*1080@60Hz, 3D signal
- Supports keyboard and mouse remote control
- Built-in EDID function, so you can match display devices
- Support POC unilateral power supply, need 1pc 5V power to TX
- Compliance with HDMI 1.3 and HDCP 1.2 standard
- Ethernet cables with a standard IEEE 568b connection, convenient installation
- High compatibility, can auto-match source and display device
- Built-in automatic adjustment system, making the image smooth, clear and stable;

## **Specifications**

| Parameter |                       | Description                               |
|-----------|-----------------------|-------------------------------------------|
| Video     | Standards             | HDMI 1.3, HDCP 1.3                        |
|           | Maximum Pixel Clock   | 165MHz                                    |
|           | Max Data Rate         | 6.75Gbps                                  |
|           | Resolution            | Max: 1920X1080@60Hz (backward-compatible) |
|           | Connector             | HDMI-A                                    |
|           | Impedance             | 100Ω                                      |
| USB       | Interface             | PC: Standard USB K/M: Standard USB        |
|           | USB Signal            | HID Signal                                |
| UTP       | Interface             | RJ45                                      |
|           | Transmission Distance | CAT5e Max: 40m CAT6 Max: 60m              |