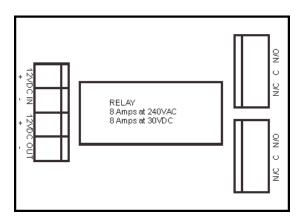

## Specification

Supply Voltage:12 VDC Coil Resistance:360 Ohms Nominal Current:24 mA Double Pole Relay rated at: 8 Amps at 30VDC Dimensions:60mm (L)\*50mm (W)\*30mm (H)

## Interfaces:

P1: 12VDC Input/Loop Output. P2/P3:Dry contact / voltage free switching Output LED:Light up when relay is energized.