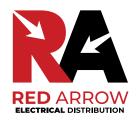

## IGNIS STEEL GU10 FIXED FIRE RATED DOWNLIGHTS

| CODE    | DESCRIPTION                                              | LAMP<br>(NOT INCLUDED) | DIMENSIONS<br>(H X Ø MM) | CUT OUT<br>(MM) | WEIGHT<br>(KG) |
|---------|----------------------------------------------------------|------------------------|--------------------------|-----------------|----------------|
| IGS/FB  | Ignis Fire Rated Downlight Steel GU10 Fixed Brass        | GU10 LED               | 85 x 85                  | 65              | 0.26           |
| IGS/FC  | Ignis Fire Rated Downlight Steel GU10 Fixed Chrome       | GU10 LED               | 85 x 85                  | 65              | 0.26           |
| IGS/FSC | Ignis Fire Rated Downlight Steel GU10 Fixed Satin Chrome | GU10 LED               | 85 x 85                  | 65              | 0.26           |
| IGS/FW  | Ignis Fire Rated Downlight Steel GU10 Fixed White        | GU10 LED               | 85 x 85                  | 65              | 0.26           |