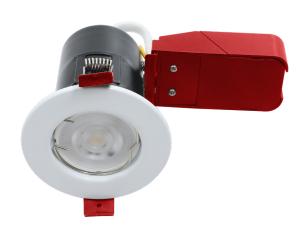

## **Description**

Ignis is a Fire Rated range of high quality steel downlights with a fixed bezel. Available in a variety of finishes and includes a fast fit terminal block with heavy duty loop in/loop out lever type connectors.

## **Key Features**

- Material Pressed Steel
- Fixed bezel
- Fast fit terminal block with heavy duty loop in/loop out lever type connectors
- Fire-rated for 30, 60 & 90 minutes to BS 476:20:1987 & BS 476:21:1987
- Acoustic rating: ISO 10140-2:2010
- Steel ceiling fixing springs included
- Steel lamp retention springs included
- Recommended for use with Red Arrow GU10 LED Lamps