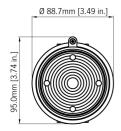

## **Specification**

| Light source:           | Array of 6 high intensity L.E.D's.                                      |  |
|-------------------------|-------------------------------------------------------------------------|--|
| L.E.D. colours:         | Red, Amber, Blue, Green & Clear                                         |  |
| Flash modes:            | Double flash at 2 Hz and 1 Hz                                           |  |
| Effective intensity cd: | 23cd* - measured ref. to I.E.S.                                         |  |
| Voltage:                | 16-2 8vdc via Zener barrier or galvanic isolator                        |  |
| Current:                | 25mA typical when powered from 24v supply via 28v 300 Ohm Zener barrier |  |
| Ingress protection:     | IP65                                                                    |  |
| Rating:                 | Continuous                                                              |  |
| Housing material:       | UL94V0 & 5VA FR ABS & PC                                                |  |
| Housing colour:         | RAL3000 Red                                                             |  |
| Fixings:                | Stainless Steel                                                         |  |
| Cable entries:          | 2 x M20 clearance gland knockouts.                                      |  |
|                         | Custom configurations also available.                                   |  |
| Terminals:              | 0.5 to 2.5mm <sup>2</sup>                                               |  |
| Operating temp:         | -40° to +60°C [-40 to +140°F]                                           |  |
| Storage temp:           | -40° to +70°C [-40 to +158°F]                                           |  |
| Relative humidity:      | 90% at 20°C [68°F]                                                      |  |