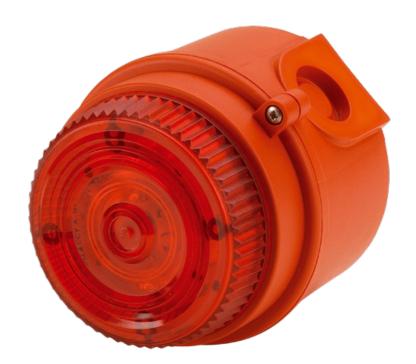

# **IS-mB1 IS-minialite**

The IS-mB1 is a compact beacon with an array of six high output L.E.D's. Approvals include ATEX, IECEx and GOST-R for Zone 0 applications and FM approval for Class I Division 1 and Class I Zone 0 applications..

## **Specification**

| Light source:           | Array of 6 high intensity L.E.D's.                                      |  |
|-------------------------|-------------------------------------------------------------------------|--|
| L.E.D. colours:         | Red, Amber, Blue, Green & Clear                                         |  |
| Flash modes:            | Double flash at 2 Hz and 1 Hz                                           |  |
| Effective intensity cd: | 23cd* - measured ref. to I.E.S.                                         |  |
| Voltage:                | 16-2 8vdc via Zener barrier or galvanic isolator                        |  |
| Current:                | 25mA typical when powered from 24v supply via 28v 300 Ohm Zener barrier |  |
| Ingress protection:     | IP65                                                                    |  |
| Rating:                 | Continuous                                                              |  |
| Housing material:       | UL94V0 & 5VA FR ABS & PC                                                |  |
| Housing colour:         | RAL3000 Red                                                             |  |
| Fixings:                | Stainless Steel                                                         |  |
| Cable entries:          | 2 x M20 clearance gland knockouts.                                      |  |
|                         | Custom configurations also available.                                   |  |
| Terminals:              | 0.5 to 2.5mm <sup>2</sup>                                               |  |
| Operating temp:         | -40° to +60°C [-40 to +140°F]                                           |  |
| Storage temp:           | -40° to +70°C [-40 to +158°F]                                           |  |
| Relative humidity:      | 90% at 20°C [68°F]                                                      |  |