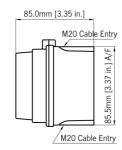

## **Specification**

| Light source:           | Array of 6 high intensity L.E.D's.                                      |  |
|-------------------------|-------------------------------------------------------------------------|--|
| L.E.D. colours:         | Red, Amber, Blue, Green & Clear                                         |  |
| Flash modes:            | Double flash at 2 Hz and 1 Hz                                           |  |
| Effective intensity cd: | 23cd* - measured ref. to I.E.S.                                         |  |
| Voltage:                | 16-2 8vdc via Zener barrier or galvanic isolator                        |  |
| Current:                | 25mA typical when powered from 24v supply via 28v 300 Ohm Zener barrier |  |
| Ingress protection:     | IP65                                                                    |  |
| Rating:                 | Continuous                                                              |  |
| Housing material:       | UL94V0 & 5VA FR ABS & PC                                                |  |
| Housing colour:         | RAL3000 Red                                                             |  |
| Fixings:                | Stainless Steel                                                         |  |
| Cable entries:          | 2 x M20 clearance gland knockouts.                                      |  |
|                         | Custom configurations also available.                                   |  |
| Terminals:              | 0.5 to 2.5mm <sup>2</sup>                                               |  |
| Operating temp:         | -40° to +60°C [-40 to +140°F]                                           |  |
| Storage temp:           | -40° to +70°C [-40 to +158°F]                                           |  |
| Relative humidity:      | 90% at 20°C [68°F]                                                      |  |