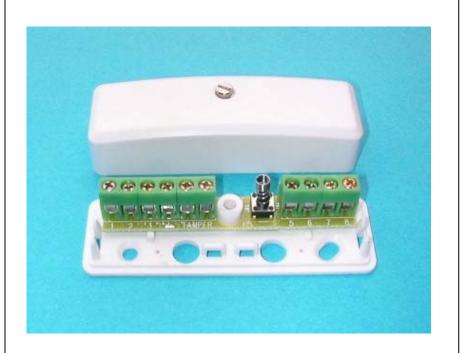

Fig. 1 – J81 Junction Box

Model

Grade 3 Class II

J81

Tamper • TACT Switch
Connections 8+2 Terminal Block

Knock Outs End 2
Knock Outs Side 2
Back Holes 2

Dimensions:

Length 78 Width 24 Height 20 **Description**:

Grade 3 Class II 8 Way junction Box

Materials:

Box – HIPS Cover - HIPS

**Temperature Range**:

 $-40^{\circ}C - +50^{\circ}C$ 

**Operational Access Gap:** 

3mm (Approx)

Tamper:

Tact Switch

**Maximum Current** 

3A Max AC

**Rated Voltage:** 

0-125v DC 230v AC

Colours:

White or Brown (Suffix B)

**Fittings:** 

Wire Clamping Terminal Block

**Fixings:** 

Screws - Panel Pins (Not Provided)

KNIGHT
FIRE & SECURITY PRODUCTS LTD
email: info@knightplastics.com

Unit 84 Seawall Road Ind. Estate Cardiff UK CF24 5TH

Tel: 0 (00 44) 29 20 48 81 29 Fax: 0 (00 44) 29 20 48 91 32 Drawing No: J81 Junction Box