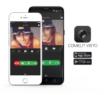

# **WI-FI VISTO KIT**

Italian designed smart doorbell wich allow audio/video communication from the door to the smartphone/tablet using the Wi-Fi network. Complete with adapter to use the already existing doorbell power supply ( $12 \div 20$ VAC or  $12 \div 33$ VDC) and to interface the existing doorbell chime. With the Visto app You will always be in touch with what is going on at your house, if You are accross town or even in another country. Dark graphite RAL9011 colour.