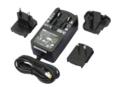

### 3534

### 24VDC POWER SUPPLY UNIT WITH EU-UK-US PLUG

Power supply for Visto smart doorbell, input voltage 110÷240 VAC, output voltage 24 VDC. Interchangeable plugs for the European, English and American markets supplied.