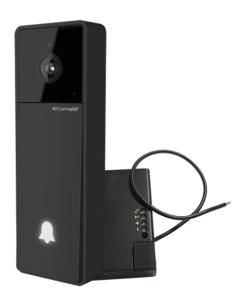

# **WI-FI VISTO KIT**

Italian designed smart doorbell wich allow audio/video communication from the door to the smartphone/tablet using the Wi-Fi network. Complete with adapter to use the already existing doorbell power supply ( $12 \div 20$ VAC or  $12 \div 33$ VDC) and to interface the existing doorbell chime. With the Visto app You will always be in touch with what is going on at your house, if You are accross town or even in another country. Dark graphite RAL9011 colour.