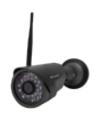

### VISTOCAM/E

#### **OUTDOOR CAMERA FOR VISTO SYSTEM**

The Visto outdoor camera allows you to have alternative views of the exterior of the house, the workplace and yard. It allows a high level of security and monitoring of areas such as walkways, garages, entrances and alleys.