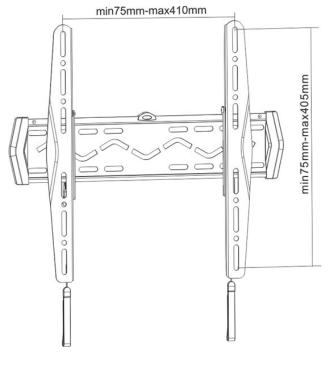

### Specifications

| Product features          |                |
|---------------------------|----------------|
| Color:                    | Black          |
| Max. Weight:              | 50 kg (110lbs) |
| Screen size support:      | 23" - 47"      |
| Distance to wall:         | 1.5-3 cm       |
| Amt of mountable screens: | 1              |
| VESA minimum              | 100x100 mm     |
| VESA maximum              | 400x400 mm     |
| Supported products        |                |
| UVM-2600                  |                |
| UVM-3200                  |                |
| UVM-4200                  |                |