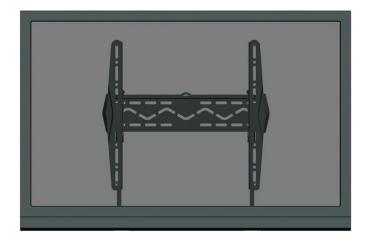

# LED-W140

LCD/TFT VESA fixed Wall mount for screens up to 47" (118 cm)

#### Overview

The LED-W140 is an LCD/TFT fixed wall mount which allows you to mount LCD screens up to 47" to a wall.

The wall mount can easily be attached using the universal VESA hole pattern.

#### **Standard Features**

- Supports monitors up to 47"
- VESA compatible