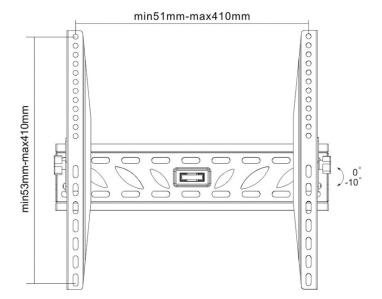

#### Overview

The LED-W240 is an LCD/TFT tiltable wall mount which allows you to mount LCD screens up to 47" to a wall. This wall mount allows users to tilt screens up to 20 degrees.

The wall mount can easily be attached using the universal VESA hole pattern.

# Product features

| Color:                    | Black          |
|---------------------------|----------------|
| Max. Weight:              | 50 kg (110lbs) |
| Screen size support:      | 23" - 47"      |
| Distance to wall:         | 39 mm          |
| Amt of mountable screens: | 1              |
| VESA minimum              | 100x100 mm     |
| VESA maximum              | 400x400 mm     |
| Supported products        |                |
| UVM-2600                  |                |
| UVM-3200                  |                |
| UVM-4200                  |                |