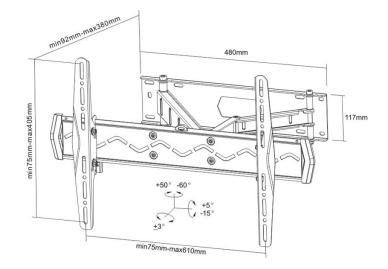

#### **Standard Features**

- Supports monitors up to 60"
- VESA compatible
- Tilt 20°
- Swivel 110°

#### Product features

| Color:                    | Black          |
|---------------------------|----------------|
| Max. Weight:              | 50 kg (110lbs) |
| Screen size support:      | 32" - 60"      |
| Distance to wall:         | 92-380 mm      |
| Amt of mountable screens: | 1              |
| VESA minimum              | 75x75 mm       |
| VESA maximum              | 600x400 mm     |
| Supported products        |                |
| UVM-3200                  |                |
| UVM-4200                  |                |