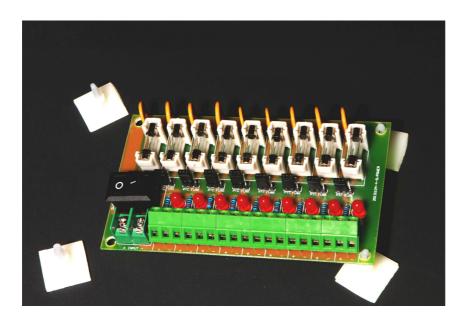

## HAY-4WFUSEPCB & HAY-9WFUSEPCB

These units are designed for any security applications that a distribution fuse board is needed, including Access & CCTV applications.

These units are built to provide the best of both worlds, providing PTC carbon fuses but also glass fuses also, giving the flexibility for every eventuality needed for a multiple output fuse board.

The default is 1.1A PTC fuse, although within just a couple of seconds you can switch to 1.0A glass fuse through the jumpers in front of the fuses.

Self-adhesive feet are supplied for quick and easy mounting.

They provide 4 or 9 fused outputs.

## **Main Features**

- ♦ 4 or 9 fused outputs
- ♦ Default is 1.1A PTC fuse
- ♦ Or 1.0A glass fuse can be optioned through the jumpers
- ♦ LED indicator for each fused output
- ♦ Supply input ON/OFF switch
- ♦ Quick and easy mounting
- ♦ Size: 115x71mm