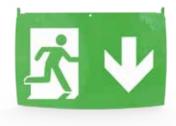

## **Exit Sign Lens IS07010 Down**

A 20 meter exit sign lens designed to fit the 20 meter exit sign frame. BS5266 compliant and viewable at 20 meters.

- Complies with BS5266
- Visable at 20 meters
- Fixes to 20 meter frame
- Maintained by default