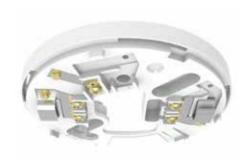

## **Mounting Base**

The mounting base, combines with the step-down transformer and spacer when converting the FIREscape luminaires and exit signs into mains driven stand-alone units.

- Electronics Free
- Stainless steel contacts
- ▶ Low profile only 8 mm