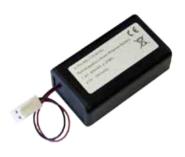

## **Battery**

An intelligent rechargeable Lithium/Polymer back-up battery for use with both luminaires and exit signs within the FIREscape range.

- ▶ 450 mAh/7.4 V
- For use with luminaires and exit signs
- Incorporates deep discharge protection circuitry
- Provides the BS5266 minimum 3 hour back-up time