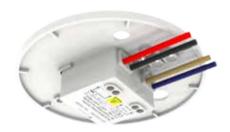

#### 20m Frame

A 20m emergency exit sign frame which features a bi-coloured status LED indicating charge/fault status (green for charging, red for fault). The frames require an exit sign lens (see below).

- Hinged to fit to any surface angle
- Fixes easily to mounting base
- ▶ LED status indicator