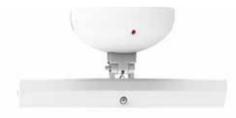

#### 20m Frame

A 20m emergency exit sign frame which features a bi-coloured status LED indicating charge/fault status (green for charging, red for fault). The frames require an exit sign lens (see below).

- Hinged to fit to any surface angle
- Fixes easily to mounting base
- ▶ LED status indicator