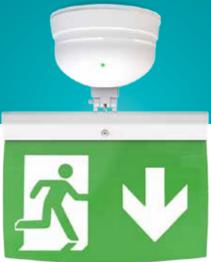

#### 20m Frame

A 20m emergency exit sign frame which features a bi-coloured status LED indicating charge/fault status (green for charging, red for fault). The frames require an exit sign lens (see below).

- Hinged to fit to any surface angle
- Fixes easily to mounting base
- ▶ LED status indicator

## **Exit Sign Lens IS07010 Down**

A 20 meter exit sign lens designed to fit the 20 meter exit sign frame. BS5266 compliant and viewable at 20 meters.

- Complies with BS5266
- Visable at 20 meters
- Fixes to 20 meter frame
- Maintained by default