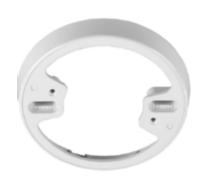

## **Spacer**

The spacer combines with the step-down transformer and mounting base when converting the FIREscape luminaires and exit signs into mains-driven, stand-alone units.

- Combines with step down transformer and mounting base
- Colour matches FIREscape products
- ▶ Low profile only 16mm