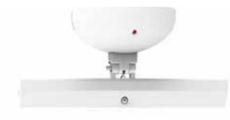

#### 20m Frame

A 20m emergency exit sign frame which features a bi-coloured status LED indicating charge/ fault status (green for charging, red for fault). The frames require an exit sign lens (see below).

- Hinged to fit to any surface angle
- Fixes easily to mounting base
- LED status indicator