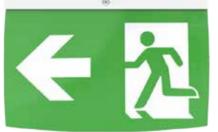

## Exit Sign Lens IS07010 Left

A 20 meter exit sign lens designed to fit the 20 meter exit sign frame. BS5266 compliant and viewable at 20 meters.

- Complies with BS5266
- Visable at 20 meters
- Fixes to 20 meter frame
- Maintained by default