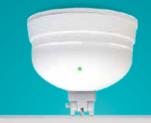

#### 20m Frame

A 20m emergency exit sign frame which features a bi-coloured status LED indicating charge/ fault status (green for charging, red for fault). The frames require an exit sign lens (see below).

- Hinged to fit to any surface angle
- Fixes easily to mounting base
- LED status indicator