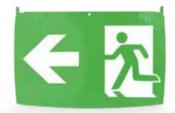

## Exit Sign Lens IS07010 Left

A 20 meter exit sign lens designed to fit the 20 meter exit sign frame. BS5266 compliant and viewable at 20 meters.

- Complies with BS5266
- Visable at 20 meters
- Fixes to 20 meter frame
- Maintained by default