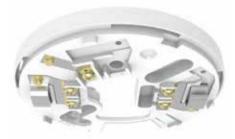

### **Mounting Base**

The mounting base, combines with the step-down transformer and spacer when converting the FIREscape luminaires and exit signs into mains driven stand-alone units.

- Electronics Free
- Stainless steel contacts
- Low profile only 8 mm