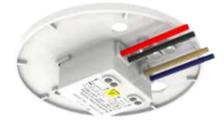

# **Step-Down Transformer**

The step-down transformer is used when converting the existing FIREscape luminaires and exit signs into mains-driven, stand-alone lighting units.

- Combines with spacer and mounting base
- Features flying leads to connect to mounting base and mains lighting circuit (includes cable crimps)
- Low profile only 4mm

#### **Spacer**

The spacer combines with the step-down transformer and mounting base when converting the FIREscape luminaires and exit signs into mains-driven, stand-alone units.

- Combines with step down transformer and mounting base
- Colour matches FIREscape products
- Low profile only 16mm