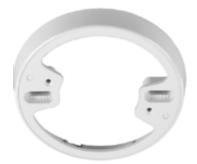

#### **Spacer**

The spacer combines with the step-down transformer and mounting base when converting the FIREscape luminaires and exit signs into mains-driven, stand-alone units.

- Combines with step down transformer and mounting base
- Colour matches FIREscape products
- Low profile only 16mm