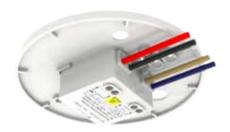

## **Mounting Base**

The mounting base, combines with the step-down transformer and spacer when converting the FIREscape luminaires and exit signs into mains driven stand-alone units.

- Electronics Free
- Stainless steel contacts
- Low profile only 8 mm