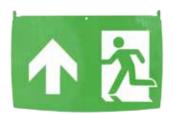

#### 20m Frame

A 20m emergency exit sign frame which features a bi-coloured status LED indicating charge/ fault status (green for charging, red for fault). The frames require an exit sign lens (see below).

### **Exit Sign Lens IS07010 Up**

A 20 meter exit sign lens designed to fit the 20 meter exit sign frame. BS5266 compliant and viewable at 20 meters.

- Complies with BS5266
- Visable at 20 meters
- Fixes to 20 meter frame
- Maintained by default