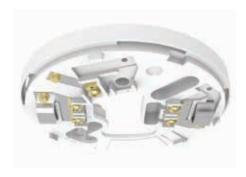

## **Mounting Base**

The mounting base, combines with the step-down transformer and spacer when converting the FIREscape luminaires and exit signs into mains driven stand-alone units.

- Electronics Free
- Stainless steel contacts
- Low profile only 8 mm