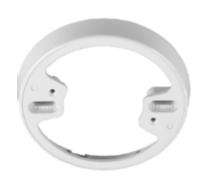

## **Spacer**

The spacer combines with the step-down transformer and mounting base when converting the FIREscape luminaires and exit signs into mains-driven, stand-alone units.

- Combines with step down transformer and mounting base
- Colour matches FIREscape products
- ▶ Low profile only 16mm