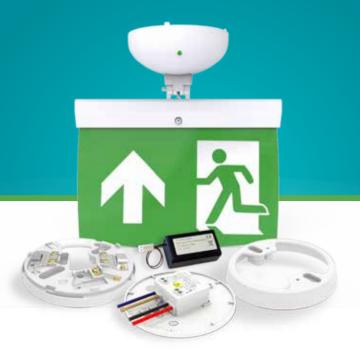

#### NFW-SDT/EL20U Kit

FRESCape lite is a unique, highly cost effective and environmentally friendly emergency lighting solution, combining the existing FIREscape luminaire and exit sign ranges with a uniquely designed 'step-down' transformer, allowing them to be mains-powered.

The lighting units and exit signs can be fitted at any location where a connection to the lighting circuit can be made. By combining the existing lighting units with the transformer, a spacer, a mounting base and the integral back-up battery, the resulting self-contained, self-diagnosing unit provides an instant and easy-to-install lighting solution, fully compliant with the requirements of BS5266.