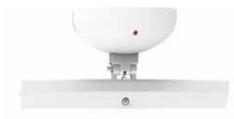

#### 20m Frame

A 20m emergency exit sign frame which features a bi-coloured status LED indicating charge/ fault status (green for charging, red for fault). The frames require an exit sign lens (see below).

- Hinged to fit to any surface angle
- Fixes easily to mounting base
- **LED** status indicator
- Luminaires awarded BSI Kitemark™ 🕏