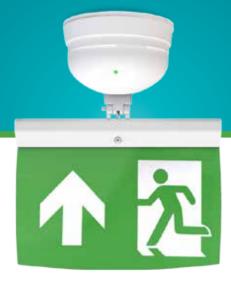

#### NFW-SDT/EL20U Kit

FRESCape lite is a unique, highly cost effective and environmentally friendly emergency lighting solution, combining the existing FIREscape luminaire and exit sign ranges with a uniquely designed 'step-down' transformer, allowing them to be mains-powered.

The lighting units and exit signs can be fitted at any location where a connection to the lighting circuit can be made. By combining the existing lighting units with the transformer, a spacer, a mounting base and the integral back-up battery, the resulting self-contained, self-diagnosing unit provides an instant and easy-to-install lighting solution, fully compliant with the requirements of BS5266.

#### 20m Frame

A 20m emergency exit sign frame which features a bi-coloured status LED indicating charge/ fault status (green for charging, red for fault). The frames require an exit sign lens (see below).

### **Exit Sign Lens IS07010 Up**

A 20 meter exit sign lens designed to fit the 20 meter exit sign frame. BS5266 compliant and viewable at 20 meters.

- Complies with BS5266
- Visable at 20 meters
- Fixes to 20 meter frame
- Maintained by default