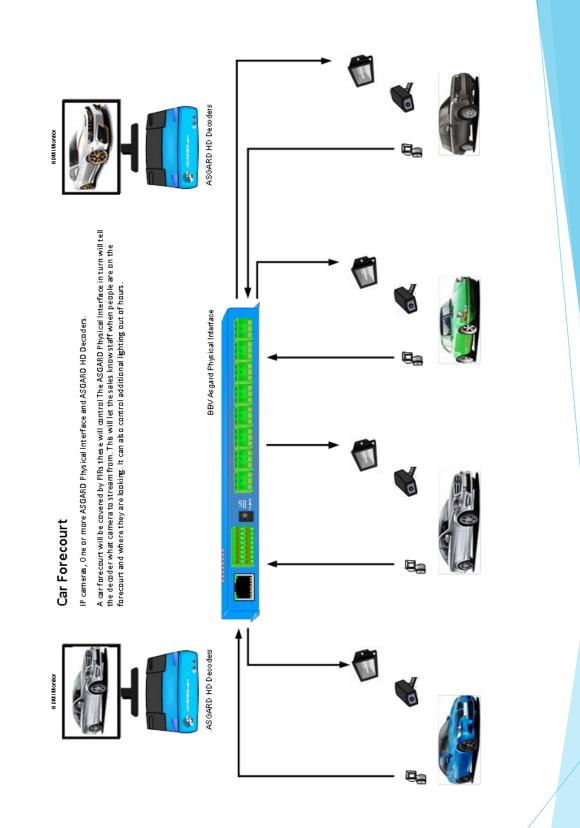

Applications include control of video selection in retail outlets on alarms, education facilities, banking halls and finance, Transport, etc.

On receipt of an alarm the Physical Interface will respond in a predetermined way. These can include:

1. The sending of an email

2. Sending a CGI command to another network connected device; these can include an additional Asgard Physical Interface, Asgard Decoders, Asgard Video Clients and 3rd party equipment

- 3. Activation on integral change over relays
- 4. Transmission of a serial data packet (Asgard Physical Interface 8x2xS)

System Components