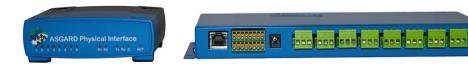

## **ASGARD HD Physical** Interface

## **Application Notes**

The BBV Asgard Physical Interface is a unique device that can join existing alarm detection & alarm systems to the ASGARD range and other IP ready devices. The strength of the Asgard Physical Interface lies in its flexibility and simplicity, it can be deployed as a standalone unit or as part of a larger system, it is an easily installed system without the need for any other control equipment. The web page offers remote control either via LAN or WAN access.

## **Technical specification**

| Power                | 8x2xS & 8x8  | • 12Vdc 6 Watts                                                                                                                            |
|----------------------|--------------|--------------------------------------------------------------------------------------------------------------------------------------------|
| Outputs              | 8x2xS        | <ul> <li>Email message via SMTP server</li> <li>2 x changeover relays 30Vdc 1A</li> <li>1x RS422 Serial Data port</li> </ul>               |
|                      | 8x8          | <ul> <li>Email message via SMTP server</li> <li>8 x changeover relays 230Vac 5A</li> </ul>                                                 |
| Inputs               | 8x2xS & 8x8  | • 8 x Volt Free contacts                                                                                                                   |
| Remote control       | 8x2xS & 8x8  | via CGI commands                                                                                                                           |
| Network connection   | 8x2xS & 8x8  | • 10/100 Port                                                                                                                              |
| Temperature, ambient | 8x2xS & 8x8  | <ul> <li>-5°C to 55°C operating</li> <li>-25°C to 70°C non-operating and storage</li> <li>10% to 90% (non-condensing) operating</li> </ul> |
| Dimensions           | 8x2xS<br>8x8 | <ul> <li>115mm (w) x 110mm (d) x 35 (h)</li> <li>207mm (w) x 105mm (d) x 30 (h)</li> </ul>                                                 |
| Weight               | 8x2xS<br>8x8 | <ul><li>0.25Kg</li><li>0.75Kg</li></ul>                                                                                                    |