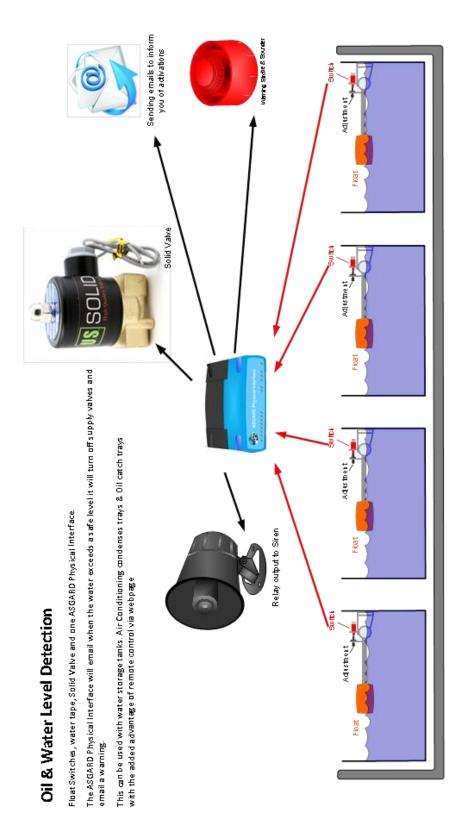

Applications include control of video selection in retail outlets on alarms, education facilities, banking halls and finance, Transport, etc.

On receipt of an alarm the Physical Interface will respond in a predetermined way. These can include:

1. The sending of an email

2. Sending a CGI command to another network connected device; these can include an additional Asgard Physical Interface, Asgard Decoders, Asgard Video Clients and 3rd party equipment

- 3. Activation on integral change over relays
- 4. Transmission of a serial data packet (Asgard Physical Interface 8x2xS)

System Components