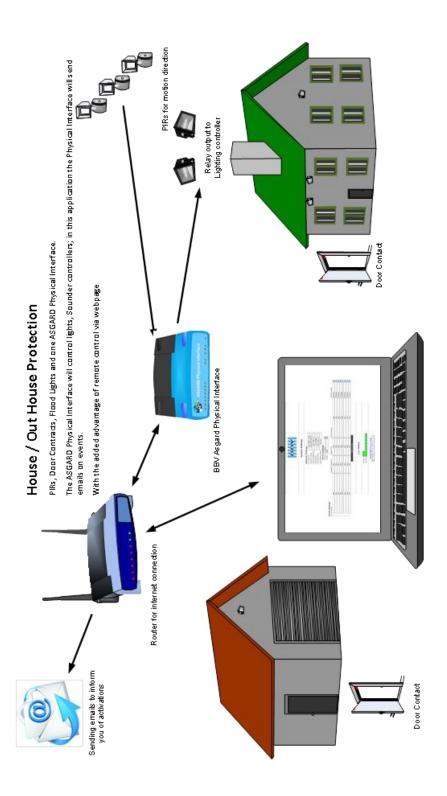

Applications include control of video selection in retail outlets on alarms, education facilities, banking halls and finance, Transport, etc.

On receipt of an alarm the Physical Interface will respond in a predetermined way. These can include:

1. The sending of an email

2. Sending a CGI command to another network connected device; these can include an additional Asgard Physical Interface, Asgard Decoders, Asgard Video Clients and 3rd party equipment

- 3. Activation on integral change over relays
- 4. Transmission of a serial data packet (Asgard Physical Interface 8x2xS)

System Components