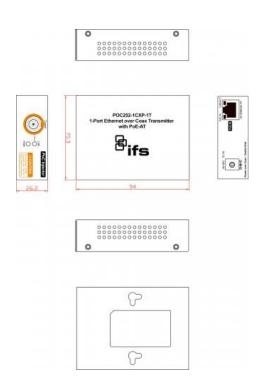

# POC252-1CXP-1T

1-Port IP over Coax Extender with PoE-AT (switch end)

### **Specifications**

| General                  |                                           |
|--------------------------|-------------------------------------------|
| Technology               | IEEE1901                                  |
| Compatible with MCR rack | No                                        |
| Connections              |                                           |
| Coax Ports               | 1                                         |
| Connector                | BNC                                       |
| RJ-45 ports              | 1                                         |
| Port type                | 10/100                                    |
| Fault relay output       | No                                        |
| Physical                 |                                           |
| Physical dimensions      | 94 x 70 x 26 mm                           |
| Net weight               | 375 g                                     |
| Colour                   | Black                                     |
| Mounting type            | Wall mount                                |
| Environmental            |                                           |
| Operating temperature    | -10 to +60°C                              |
| Storage temperature      | -40 to 75°C                               |
| Relative humidity        | 0 to 95% noncondensing                    |
| Electrical               |                                           |
| Power supply type        | 52 to 56 VDC, PoE+ in                     |
| Power consumption        | 34 W                                      |
| PoE/PoE+                 | PoE-at (Power over Coax)                  |
| PoE power budget         | 30.8 W (via PoE-at switch) 36 W (via PSU) |
| Redundant power          | No                                        |
| Physical Ports           |                                           |
| 10/100Base-T(x) Ports    | RJ-45 (1) & BNC (1)                       |
| Port Configuration       | Auto MDI/MDI-X                            |
| Port Speed               | Auto-negotiate                            |