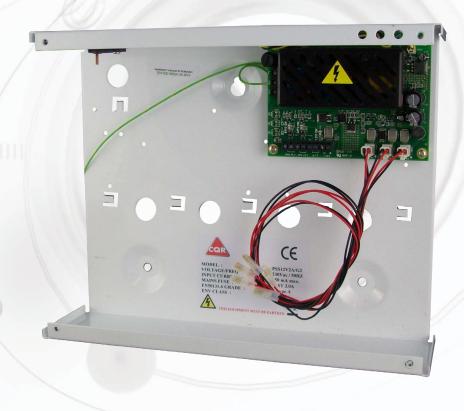

## POWER SUPPLIES 12 Volt, 2 Amp EN Grade 3

## PSS12V2A/G3/(box size)

- 12 Volt, 2 Amp
- Reduces Power Consumption
- Resettable Fuses
- Saves Money
- Full Current to Load
- 3 Box Sizes available see below

## Features include:

- Reverse Battery Protection
- Over Voltage Protection
- Over Current Protection
- · Battery Low Voltage Monitoring
- EPS Fault Relay and LED
- APS Fault Relay and LED
- PSU Fault Relay and LED

O|S|l

info@cqr.co.uk

|   | Rated Output          | 2 Amp          | Battery Fuse                   | Self Resetting | EPS Fault Relay and LED         | Yes |
|---|-----------------------|----------------|--------------------------------|----------------|---------------------------------|-----|
|   | Output Voltage (DC)   | 13.7 V         | Reverse Battery Protection     | Yes            | APS Fault Relay and LED         | Yes |
|   | Output Fuse           | Self Resetting | Deep Battery Protection        | Yes            | PSU Fault Relay and LED         | Yes |
|   | Output Ripple         | <50mV          | Battery Low Voltage Monitoring | Yes            | AC 'On' Indicator               | No  |
| ( | Operating Temperature | -10°C to +44°C | Battery Load Test Monitoring   | Yes            | Standby Indicator               | No  |
|   | Battery Learn         | No             | Over Voltage Protection        | Yes            | 12V Output Fuse Fault Indicator | No  |
|   | Battery Recharge Time | <24hrs         | Over Current Protection        | Yes            |                                 |     |
|   |                       |                |                                |                |                                 |     |