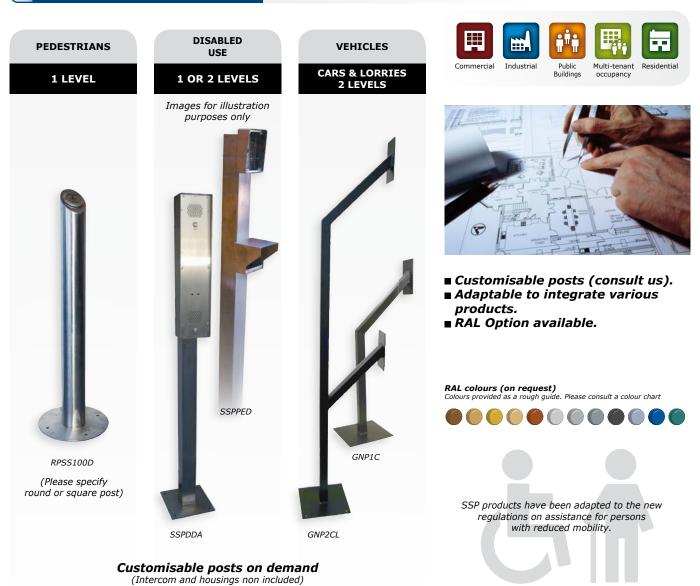

## RPSS - SSP - GNP Posts for pedestrians, cars and lorries

| CODE        | REFERENCE | DESCRIPTION                                                                         |
|-------------|-----------|-------------------------------------------------------------------------------------|
| F0405000006 | RPSS      | 1000MM HIGH STAINLESS STEEL SQUARE POST (W=100MM)                                   |
| F0405000014 | RPSS100D  | 1000MM HIGH STAINLESS STEEL ROUND POST (Ø100MM) - ANGLED TOP                        |
| F0405000010 | SSPDDA    | STAINLESS STEEL POST FOR DISABLED PEOPLE IN WHEELCHAIR - 1000MM (W=85MM)            |
| F0405000008 | SSPCAR    | 1200MM HIGH STAINLESS STEEL POST - STRAIGHT TOP (W=85MM)                            |
| F0405000011 | SSPPED    | 1600MM 2-LEVEL STAINLESS STEEL POST FOR PEDESTRIANS & DISABLED PEOPLE IN WHEELCHAIR |
| F0405000003 | GNP1C     | STEEL POST FOR CARS                                                                 |
| F0405000004 | GNP1L     | STEEL POST FOR LORRIES                                                              |
| F0405000005 | GNP2CL    | 2-LEVEL STEEL POST FOR LORRIES & CARS                                               |
| F0519000017 | RAL       | RAL COLOUR OPTION                                                                   |