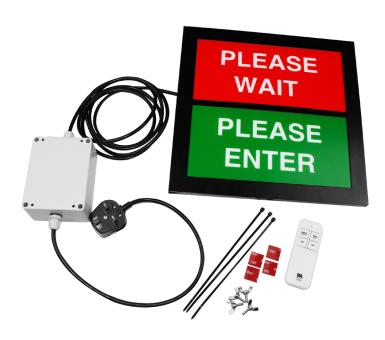

## What's in the Box

- 1 x Sentry Panel
- 1 x Pre-Wired IP65 Driver Housing with Flicker Free Driver, including 2.5m of Cable from Panel to Driver, plus 0.5m of Cable from Driver to Pre-Fitted UK Plug Top
- 1 x Hand Held Remote Control
- 2 x Pre-Fitted Hanging Loops
- · 4 x Self-Adhesive Fixing Pads
- 3 x Cable Ties
- 4 x M4 Wing Nut Fixing Screws