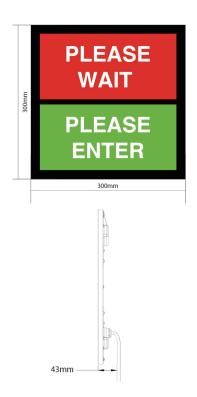

### **Dimensions**

| CODE              | DESCRIPTION                                                                            | WATTAGE | DIMENSIONS (L X W X D MM)      | WEIGHT (KG) |
|-------------------|----------------------------------------------------------------------------------------|---------|--------------------------------|-------------|
| SENTRY/PANA       | SENTRY ENTRY MANAGEMENT & ACCESS CONTROL PANEL                                         | 10      | 300 x 300 x 43mm               | 1.5         |
| SENTRY/STD        | SENTRY HEIGHT ADJUSTABLE STAND FOR SENTRY PANEL                                        | -       | 400 x 270 x Height 1200-1720mm | 1.8         |
| SENTRY/AS         | SENTRY ADJUSTABLE SHELF FOR STAND (ORDER BRACKET SEPARATELY)                           |         |                                | 1.4         |
| SENTRY/AS/BRACKET | SENTRY BRACKET FOR ADJUSTABLE SHELF (ONE BRACKET IS REQUIRED WITH EVERY SHELF ORDERED) |         |                                | 0.69        |
| SENTRY/RCA        | SENTRY SPARE REMOTE CONTROL FOR SENTRY/PANA                                            | -       | 103 x 38 x 15mm                | 0.05        |

### **Description**

Sentry is the perfect Covid-19 access control solution for shops, healthcare premises and offices.

Limiting the number of people inside a building is an important aspect of controlling the spread of infection. Sentry provides a professional yet simple solution that offers

complete peace of mind to your customers, ensures visitor numbers are maximised and clearly shows that you are open for husiness.

Sentry is switched by remote control for convenience and is easy to set up and use. The panel can be used indoors or outdoors.