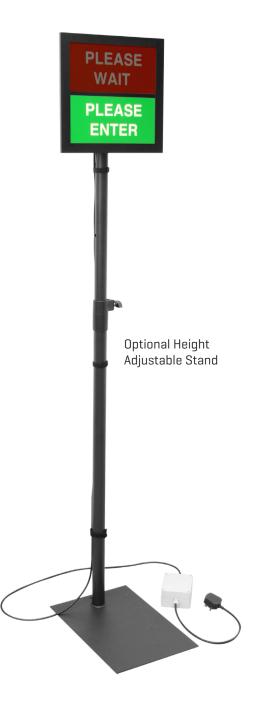

### **Dimensions**

| CODE              | DESCRIPTION                                                                            | WATTAGE | DIMENSIONS (L X W X D MM)      | WEIGHT (KG) |
|-------------------|----------------------------------------------------------------------------------------|---------|--------------------------------|-------------|
| SENTRY/PANA       | SENTRY ENTRY MANAGEMENT & ACCESS CONTROL PANEL                                         | 10      | 300 x 300 x 43mm               | 1.5         |
| SENTRY/STD        | SENTRY HEIGHT ADJUSTABLE STAND FOR SENTRY PANEL                                        | -       | 400 x 270 x Height 1200-1720mm | 1.8         |
| SENTRY/AS         | SENTRY ADJUSTABLE SHELF FOR STAND (ORDER BRACKET SEPARATELY)                           |         |                                | 1.4         |
| SENTRY/AS/BRACKET | SENTRY BRACKET FOR ADJUSTABLE SHELF (ONE BRACKET IS REQUIRED WITH EVERY SHELF ORDERED) |         |                                | 0.69        |
| SENTRY/RCA        | SENTRY SPARE REMOTE CONTROL FOR SENTRY/PANA                                            | -       | 103 x 38 x 15mm                | 0.05        |

#### **Key Features**

- Let your customers know you are open for business and when it is safe to enter
- · Fast and simple to set up
- · Easy to use
- · Remote control operation
- · IP65 for outdoor as well as indoor opeartion
- · Optional adjustable height stand available
- Optional shelf attachment to hold items such as hand sanitiser, face masks or entry instructions
- Panel supplied with suspension hooks, fixings for stand mounting, cable management ties, adhesive fixing pads and remote control