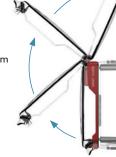

sequently reduces the incidents of false fire alarms.

### **Features**

- Smart design and engineering resulting in an aesthetically pleasing but tough retrofitable protective cover
- Designed for ease of installation, the Smart+Guard can be fitted and protecting devices in minutes
- An optional battery powered 90dB alarm can be fitted increasing the security and protection of the device it is covering
- The alarmed Smart+Guard has a 3 year battery life and incorporates a low battery warning LED
- A break seal can also be fitted to increase the visible deterrence against misuse
- Available in 5 colours: red, green, yellow, blue and white
- Three surface mounting spacers are available 18mm, 32mm (standard) and 50mm



Fully rotational hinge provides increased protection against vandalism



### Installation



## **Colours**

**Part Numbers** 

SG-F-x: Indoor, No Sounder, Flush Mounting SG-S-x: Indoor, No Sounder, Surface Mounting SG-FS-x: Indoor, Integral Sounder, Flush Mounting SG-SS-x: Indoor, Integral Sounder, Surface Mounting SG-SMS18: Surface Mounting Spacer 18mm Deep SG-SMS32: Surface Mounting Spacer 32mm Deep

(Supplied as standard with surface mount models)

x = R for Red, Y for Yellow, G for Green, B for Blue, W for White.

### Vimpex Limited

Star Lane, Great Wakering Essex SS3 OPJ England Tel: +44 (0) 1702 216999 Fax: +44 (0) 1702 216699 E-mail:sales@vimpex.co.uk www.vimpex.co.uk







SG-SMS50: Surface Mounting Spacer 50mm Deep