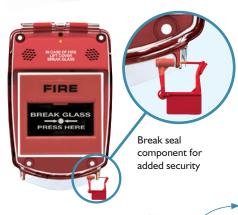

# SMART+GUARD Protective Cover

The Smart+Guard is a tough polycarbonate hinged protective cover that can easily be installed over a range of call points, emergency switches and other devices to provide protection from vandalism, accidental damage or misuse.

The Smart+Guard can also be fitted with an integral battery powered alarm, that when lifted emits an ear piercing 90dB alarm, warning the user that the device is for emergency use only and should not be tampered with.

In its red form it is commonly installed over fire alarm break glass call points to protect the break glass from deliberate misuse or accidental damage and this subsequently reduces the incidents of false fire alarms.

### **Features**

- Smart design and engineering resulting in an aesthetically pleasing but tough retrofitable protective cover
- Designed for ease of installation, the Smart+Guard can be fitted and protecting devices in minutes
- An optional battery powered 90dB alarm can be fitted increasing the security and protection of the device it is covering
- The alarmed Smart+Guard has a 3 year battery life and incorporates a low battery warning LED
- A break seal can also be fitted to increase the visible deterrence against misuse
- Available in 5 colours: red, green, yellow, blue and white
- Three surface mounting spacers are available 18mm, 32mm (standard) and 50mm