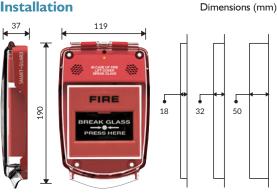

### Installation

### **Features**

- Smart design and engineering resulting in an aesthetically pleasing but tough retrofitable protective cover
- Designed for ease of installation, the Smart+Guard can be fitted and protecting devices in minutes
- An optional battery powered 90dB alarm can be fitted increasing the security and protection of the device it is covering
- The alarmed Smart+Guard has a 3 year battery life and incorporates a low battery warning LED
- A break seal can also be fitted to increase the visible deterrence against misuse
- Available in 5 colours: red, green, yellow, blue and white
- Three surface mounting spacers are available 18mm, 32mm (standard) and 50mm