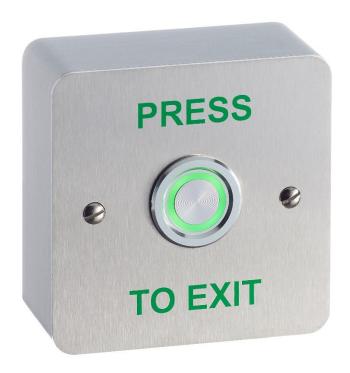

## **SPB040S**

# Illuminated Piezo single gang surface mount exit button

Illuminated single gang press to exit button. The Piezo button requires only light pressure to activate the switch. The halo illumination changes from red to green when button is pressed.

#### **Features**

- Piezo switch (no moving parts)
- Stainless steel finish
- Operates with light finger pressure
- Single gang
- Surface mount
- Red illumination in standby mode going green when pushed

### **Technical Information**

- Requires 12Vdc supply for illumination
- Dimensions: 85mm(H) x 85mm(W) x 42mm(D)
- Contacts: Normally open, going closed, momentarily
- Suitable for low voltage use only