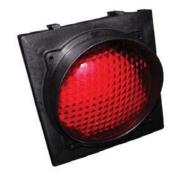

24Vdc double traffic light with red and green LED cards

**UK TLIGHT2 LED** 

|                      | Traffic light with 1 LED lamp | Traffic light with 1 light bulb |
|----------------------|-------------------------------|---------------------------------|
| Power Supply         | 24 Vac-dc                     | 230 Vac                         |
| Power consumption/hr | 3 Watts per hour              | 70 Watts per hour               |
| Average life of lamp | 100,000 hours                 | 10,000 hours                    |