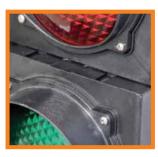

## **Modular Traffic Light**

#### 24V modular traffic light with LED card

Traffic lights made with a Nylon glass-fibre body to make them light and suitable for installation on suspended or light structures. The traffic lights are modular so you configure the lights as you like. Traffic lights are in compliance with European law 2005/32/CE article 3/2. Can be oriented with an angle of about 130°

Dimensions 160x135x160 Lens 120mm

Traffic light module with 24Vdc red LED card **UK-ASFR** 

Traffic light module with 24Vdc green LED card **UK-ASFV** 

Joint lock

Modular composition