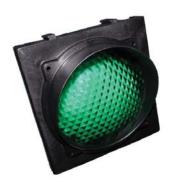

24Vdc double traffic light with red and green LED cards

**UK TLIGHT2 LED** 

|                      | Traffic light with 1 LED lamp | Traffic light with 1 light bulb |
|----------------------|-------------------------------|---------------------------------|
| Power Supply         | 24 Vac-dc                     | 230 Vac                         |
| Power consumption/hr | 3 Watts per hour              | 70 Watts per hour               |
| Average life of lamp | 100,000 hours                 | 10,000 hours                    |