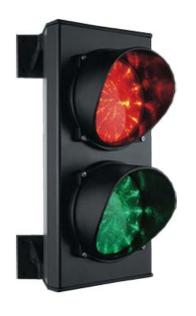

### 24V double traffic light with LED cards

Traffic light made with extruded and hot painted aluminium, with plastic components in Nylon PA6. Can be oriented with an angle of about 200°.

Dimensions 180x290x410 Lens 120mm

24Vdc double traffic light with red and green LED cards

**UK TLIGHT2 LED** 

|                      | Traffic light with 1 LED lamp | Traffic light with 1 light bulb |
|----------------------|-------------------------------|---------------------------------|
| Power Supply         | 24 Vac-dc                     | 230 Vac                         |
| Power consumption/hr | 3 Watts per hour              | 70 Watts per hour               |
| Average life of lamp | 100,000 hours                 | 10,000 hours                    |