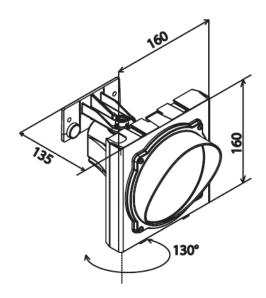

#### 24V modular traffic light with LED card

Traffic lights made with a Nylon glass-fibre body to make them light and suitable for installation on suspended or light structures. The traffic lights are modular so you configure the lights as you like. Traffic lights are in compliance with European law 2005/32/CE article 3/2. Can be oriented with an angle of about 130°

Dimensions 160x135x160 Lens 120mm

Traffic light module with 24Vdc red LED card **UK-ASFR** 

Traffic light module with 24Vdc green LED card **UK-ASFV** 

Joint lock

Modular composition