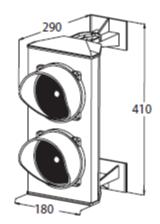

### 24V double traffic light with LED cards

Traffic light made with extruded and hot painted aluminium, with plastic components in Nylon PA6. Can be oriented with an angle of about 200°.

Dimensions 180x290x410 Lens 120mm