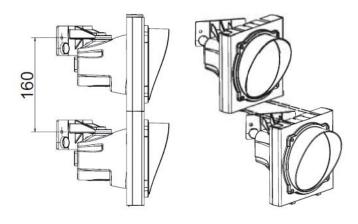

## **Modular Traffic Light**

#### 24V modular traffic light with LED card

Traffic lights made with a Nylon glass-fibre body to make them light and suitable for installation on suspended or light structures. The traffic lights are modular so you configure the lights as you like. Traffic lights are in compliance with European law 2005/32/CE article 3/2. Can be oriented with an angle of about 130°

Dimensions 160x135x160 Lens 120mm

Traffic light module with 24Vdc red LED card **UK-ASFR** 

Traffic light module with 24Vdc green LED card **UK-ASFV** 

Joint lock

Modular composition