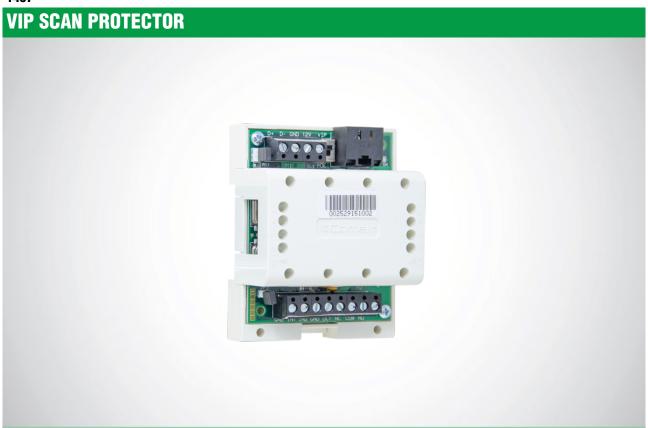

## DOOR ENTRY SYSTEMS POWER SUPPLIES AND ACCESSORIES

1/2 POVERVIEW

1437

Device protecting the ViP system. If the device is fitted in the system, it will be necessary to provide credentials in order to use the ViP Manager software. Observe the instructions given in the technical documentation during use and programming. RJ45 connector. Dimensions: 66x85x35 mm (4 DIN modules).

## **VIP SCAN PROTECTOR**

| MAIN FEATURES                  |          |
|--------------------------------|----------|
| Product height (inch):         | 1.38     |
| Product width (inch):          | 2.6      |
| Product depth (inch):          | 3.35     |
| Operating temperature (°F):    | 41 ÷ 104 |
| RH max operating humidity (%): | 25 ÷ 75  |
| DIN rail mounted:              | Yes      |
| DIN modules (no.):             | 4        |