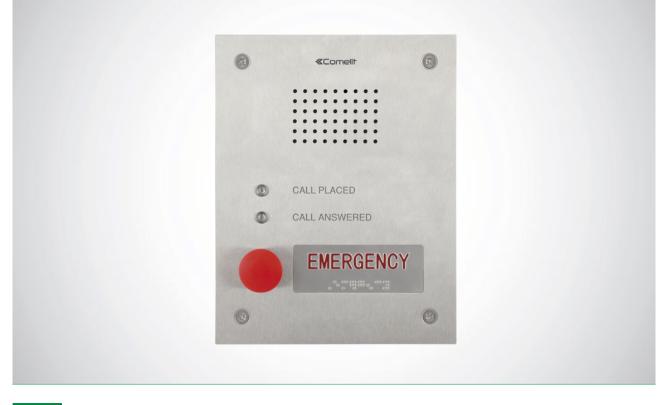

### **AUDIO ENTRANCE PANEL FOR EMERGENCY CALLS. VIP SYSTEM**

Stainless steel panel with a single call button and indicator LEDs for call forwarded and call answered. Complete with audio/video module Art. 4682C for ViP system and flush-mounted box. "EMERGENCY" model with Braille text. Can be wall-mounted using accessory Art. 3461. Dimensions 229x180x3 mm. IP54 certified.