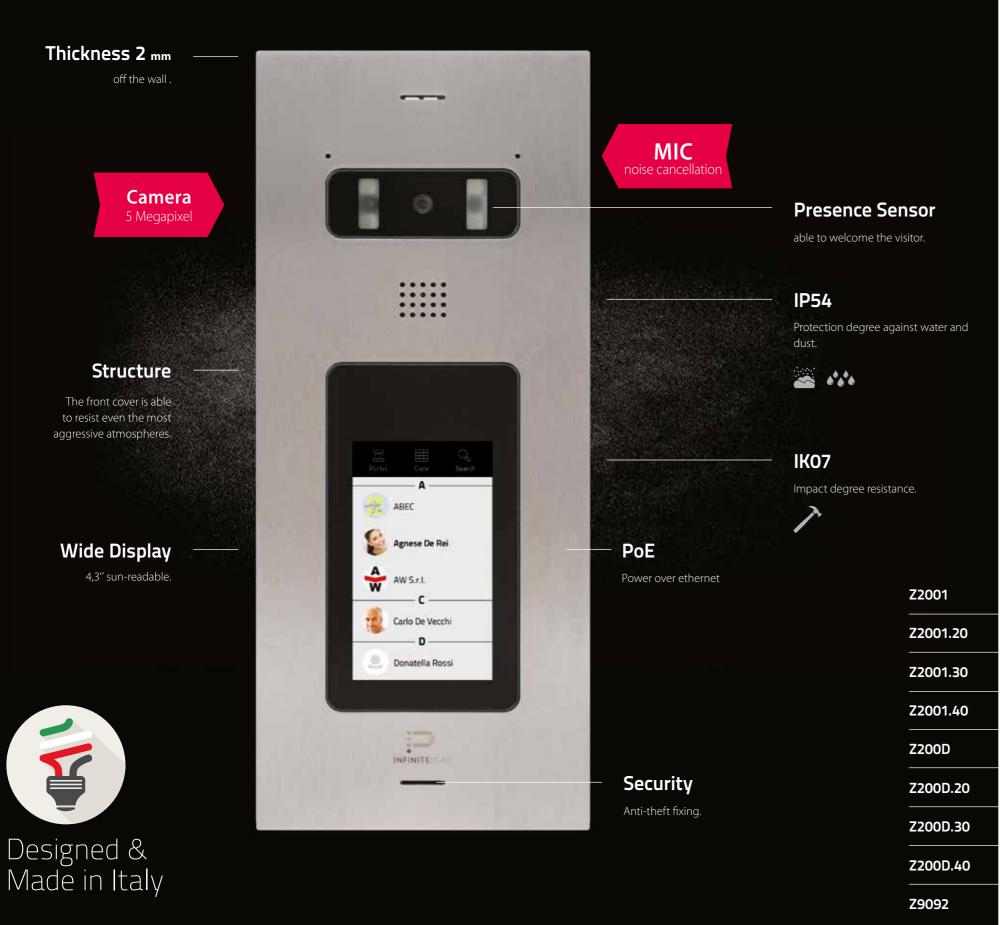

#### Perfect communication between form and materials

nfinitePlay entrance panels are designed to withstand vandalism, heavy rain and the worst weather. The front cover is made from AISI 316 Scotch Brite brushed stainless steel to resist even the most aggressive atmospheres. Glass parts are made from ultra-strong, scratch-proof glass.

#### **Technical specifications**

- » 4 high-efficiency **LED**s for night-time illumination
- » RJ45 connector with PoE power supply
- » Dimension **310 x 130 x 2 mm**

#### Versatility

moving parts.

Z200D with touch-screen for scrolling name searches and for displaying additional information like the floor and staircase number of offices. Thanks to touch-screen technology, there are no limits to the number of internal users.

#### Comfort

The generous 4.3" sun-readable display allows users to communicate with visitors via images and status messages (e.g. "calling", "talking", "door opening", "call ended").

You can also record an **automatic answer** on your video door phone to display to visitors at the entrance panel. This is an extremely useful function for shops and offices wishing to display their opening days/times.

busy roads.

The touch-screen display also provides a numeric keypad for opening doors by entering a preprogrammed code. Doors can also be opened via InfinitePlay app on your smartphone.

#### Two types of keypad are available, both with no

**Z2001** with illuminated name buttons for 1 to 4 user systems.

The microphone uses **noise cancelling** technology to eliminate background noise from