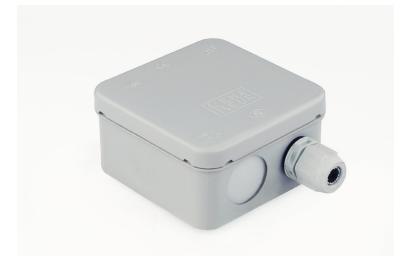

## AT - 376 EXTERNAL MICROPHONE

This unobtrusive product, when connected to a DVR or audio verification control panel, makes an ideal addition to your security installation

The Microphone Unit is not adjustable.

CURRENT CONSUMPTION: 7.2mA (12V supply, no signal)

ENCLOSURE

IP 54

DIMENSIONS

120 x 97 x 55mm

PACKING WEIGHT

106 grams