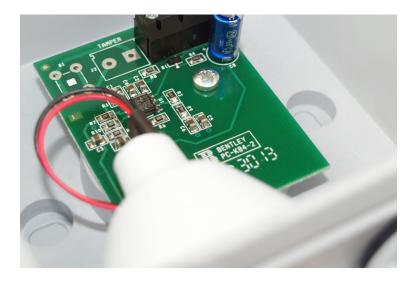

## AT - 376 EXTERNAL MICROPHONE

This unobtrusive product, when connected to a DVR or audio verification control panel, makes an ideal addition to your security installation

The Microphone Unit is not adjustable.

The "Gain" of each unit has been factory set.

It is therefore important that the location of each unit to be installed is carefully considered such that it provides the optimum performance.