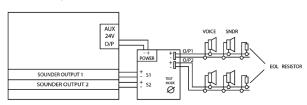

the same sounder circuit with no additional wiring.

#### Message Controller for Fire Alarm Systems

Alert, Evacuate, Test & All Clear messages for each stage of alarm.

#### Message Controller for Gas Exstinguishing Systems

Alert, Gas Release Imminent, Gas Released and Gas Hold messages for each stage of alarm.

Message controllers have two status indication LED's; a 'System Health' indicator which is green in colour and a 'fault indicator' which is amber in colour.

### **Features**

- Acts as a communication medium between the alarm panel and voice sounders
- No additional wiring
- Fully synchronised voice messages
- System health indicators
- Simple operation
- Compatible with any of the Sonos Voice Sounders and the Nexus red LED voice sounder beacon (PNV-0003)



Fire Alarm System



## Gas Extinguishing System



# **Specifications**

| Part No. | Description                    | Messages | Voltage   | Quiescent<br>Current | Alarm Current | Sounder<br>Load |
|----------|--------------------------------|----------|-----------|----------------------|---------------|-----------------|
| PNV-0022 | Fire Alarm System              | 4+*      | 17-28V DC | 16mA                 | 45mA          | 2A              |
| PNV-0004 | Gas Extinguishing Alarm System | 4+*      | 17-28V DC | 16mA                 | 45mA          | 2A              |

**IP Rating:** Indoor **Operating Temp:** -10°C to +55°C **Construction:** Polycarb Flame Retardant **Weight:** 0.48Kg

Dimensions: 131mm W x 178mm H x 60.5mm D



 $<sup>^{</sup>st}$  An additional default message can be played in the even