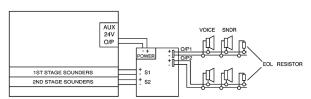

no additional wiring.

#### Message Controller for Fire Alarm Systems

Alert, Evacuate, Test & All Clear messages for each stage of alarm.

#### Message Controller for Gas Exstinguishing Systems

Alert, Gas Release Imminent, Gas Released and Gas Hold messages for each stage of alarm.

Message controllers have two status indication LED's; a 'System Health' indicator which is green in colour and a 'fault indicator' which is amber in colour.

### **Features**

- Acts as a communication medium between the alarm panel and voice sounders
- No additional wiring
- Fully synchronised voice messages
- System health indicators
- Simple operation
- Compatible with any of the Sonos Voice Sounders and the Nexus red LED voice sounder beacon (PNV-0003)



Fire Alarm System



## Gas Extinguishing System



# **Specifications**

| Part No. | Description                    | Messages | Voltage   | Quiescent<br>Current | Alarm Current | Sounder<br>Load |
|----------|--------------------------------|----------|-----------|----------------------|---------------|-----------------|
| PNV-0022 | Fire Alarm System              | 4+*      | 17-28V DC | 16mA                 | 45mA          | 2A              |
| PNV-0004 | Gas Extinguishing Alarm System | 4+*      | 17-28V DC | 16mA                 | 45mA          | 2A              |

**IP Rating:** Indoor **Operating Temp:** -10°C to +55°C **Construction:** Polycarb Flame Retardant **Weight:** 0.48Kg

Dimensions: 131mm W x 178mm H x 60.5mm D



 $<sup>^{</sup>st}$  An additional default message can be played in the event of a power loss or interface