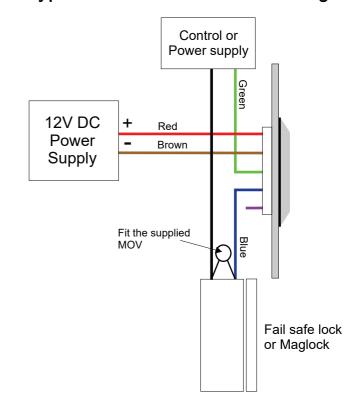

#### Typical direct Fail safe lock wiring

### Important notes

- Appropriate back EMF suppression must be applied to the electric locking. When this unit is directly switching an electric lock the supplied MOV must be fitted across the electric lock. Failure to fit the MOV will invalidate the warranty.
- This unit must only be used with 12V or 24V DC supplies, DO NOT use with AC power supplies such as the model 212 or 225.
- 3. This unit must not be used as an emergency exit device.