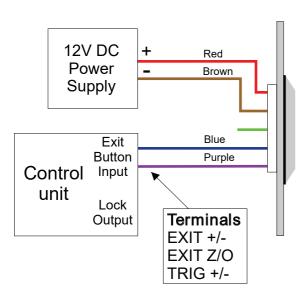

## TF-EB Touch-free exit button

- Adjustable 30-120mm sensing range
- Adjustable 0.5s 20s operating time including latch mode
- Link selectable red going green or green going red
- 12V or 24V DC Operation, 45mA max.
- 1A Changeover contact (voltage free)
- High impact plastic surface backbox
- 85mm x 85mm Front plate
- Surface fitting 90mm x 90mm x 36mm
- Flush fitting requires a single gang backbox
- For indoor use

# Typical wiring when the lock is connected indirectly



#### Typical direct Fail safe lock wiring



### Important notes

- Appropriate back EMF suppression must be applied to the electric locking. When this unit is directly switching an electric lock the supplied MOV must be fitted across the electric lock. Failure to fit the MOV will invalidate the warranty.
- This unit must only be used with 12V or 24V DC supplies, DO NOT use with AC power supplies such as the model 212 or 225.
- 3. This unit must not be used as an emergency exit device.

# Rear view



Red / Green selection Default = Red to green