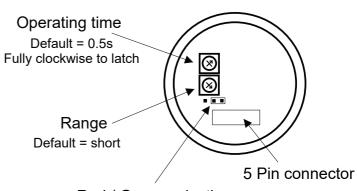

or 24V DC Operation, 45mA max.
- 1A Changeover contact (voltage free)
- High impact plastic surface backbox
- 85mm x 85mm Front plate
- Surface fitting 90mm x 90mm x 36mm
- Flush fitting requires a single gang backbox
- For indoor use

# Typical wiring when the lock is connected indirectly



#### Typical direct Fail safe lock wiring



### Important notes

- Appropriate back EMF suppression must be applied to the electric locking. When this unit is directly switching an electric lock the supplied MOV must be fitted across the electric lock. Failure to fit the MOV will invalidate the warranty.
- This unit must only be used with 12V or 24V DC supplies, DO NOT use with AC power supplies such as the model 212 or 225.
- 3. This unit must not be used as an emergency exit device.

# Rear view



Red / Green selection Default = Red to green