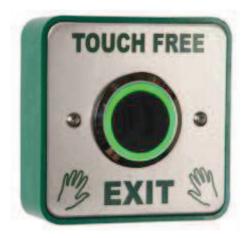

## TF-EB Touch-free exit button

- Adjustable 30-120mm sensing range
- Adjustable 0.5s 20s operating time including latch mode
- Link selectable red going green or green going red
- 12V or 24V DC Operation, 45mA max.
- 1A Changeover contact (voltage free)
- High impact plastic surface backbox
- 85mm x 85mm Front plate
- Surface fitting 90mm x 90mm x 36mm
- Flush fitting requires a single gang backbox
- For indoor use